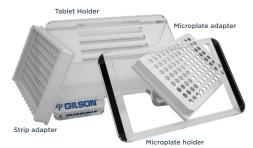

#### **Benchtop Pipetting Accessories**

Get all the accessories to bring your tablet on the bench and to pipette with it: microplate holder, tempered glass screen protector, 5V power adapter, microplate and strip adapters.