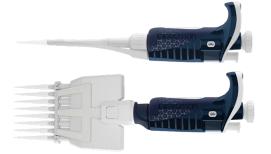

#### **PIPETMAN M Connected**

An electronic pipette that interacts in real time with the PipettePilot app on your TRACKMAN Connected. Taylor-made pipetting tasks can be designed with PIPETMAN M Software and then loaded into **PIPETMAN M Connected.** 