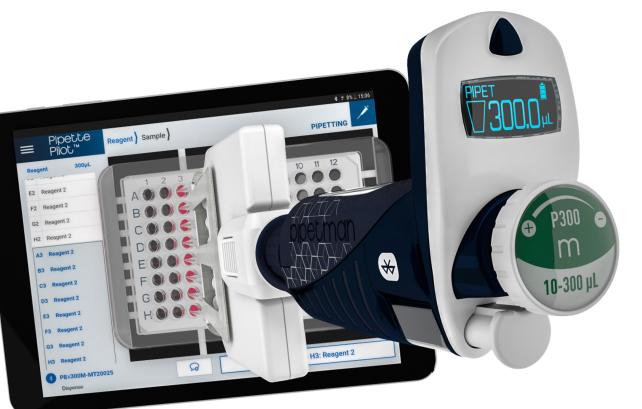

## | Boost Your Experiment Efficiency

The PipettePilot<sup>™</sup> app guides you through your microplate method to prevent errors. When paired with PIPETMAN® M Connected, the app displays where, when, and how much to pipette with real time interactions. For more efficiency, verify your pipettes and check your pipette status with the PipetteScope<sup>™</sup> app.

#### **PIPETMAN M Connected**

An electronic pipette that interacts in real time with the PipettePilot app on your TRACKMAN Connected. Taylor-made pipetting tasks can be designed with PIPETMAN M Software and then loaded into **PIPETMAN M Connected.** 