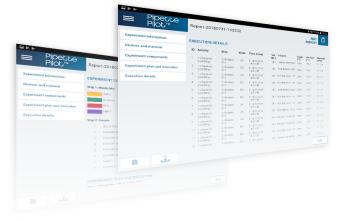

## | Accelerate Collaborative Reporting

Easily create and share your protocols.

Export your protocol steps to save locally or for sharing.

Sync your reports with sciNote Electronic Lab Notebook.

## | Boost Your Experiment Efficiency

The PipettePilot<sup>™</sup> app guides you through your microplate method to prevent errors. When paired with PIPETMAN® M Connected, the app displays where, when, and how much to pipette with real time interactions. For more efficiency, verify your pipettes and check your pipette status with the PipetteScope<sup>™</sup> app.