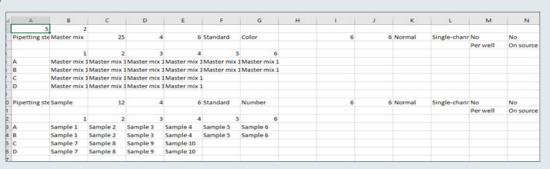

Pipetting plans can be exported in .CSV files to be used in another device.

TRACKMAN Connected guides you during the experiment indicating where, when and how much to pipette. Paired with PIPETMAN M Connected, the tablet automatically programs the volume of the pipette.

Every action is tracked in the report - from pipetting data, device maintenance through to the environmental conditions - for complete traceability and verifiable results!

Let the TRACKMAN Connected PCR template accelerate your sample analysis and enhance your result quality with sample traceability.