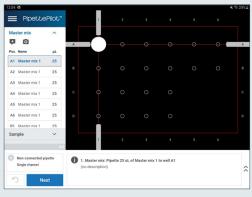

## WHAT IS TRACKMAN CONNECTED?

TRACKMAN Connected guides you through your pipetting method to help prevent errors. When paired with PIPETMAN® M Connected, you can see where, when, and how much to pipette in real time for complete traceability.

Pipetting plans can be exported in .CSV files to be used in another device.

TRACKMAN Connected guides you during the experiment indicating where, when and how much to pipette. Paired with PIPETMAN M Connected, the tablet automatically programs the volume of the pipette.