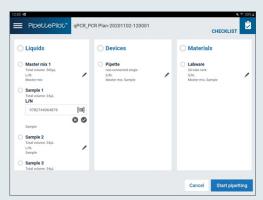

## 5 MAIN BENEFITS OF qPCR/PCR TEMPLATE

Bring Traceability To Your Manual Pipetting

Easy to use: Answer 6 questions to generate your qPCR/PCR protocol.

Sample information can be added by scanning sample or reagent barcodes before pipetting.

Pipetting plans can be exported in .CSV files to be used in another device.

TRACKMAN Connected guides you during the experiment indicating where, when and how much to pipette. Paired with PIPETMAN M Connected, the tablet automatically programs the volume of the pipette.

Every action is tracked in the report - from pipetting data, device maintenance through to the environmental conditions - for complete traceability and verifiable results!

Let the TRACKMAN Connected PCR template accelerate your sample analysis and enhance your result quality with sample traceability.