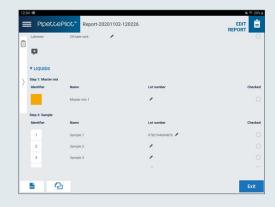

Every action is tracked in the report - from pipetting data, device maintenance through to the environmental conditions - for complete traceability and verifiable results!

Let the TRACKMAN Connected PCR template accelerate your sample analysis and enhance your result quality with sample traceability.