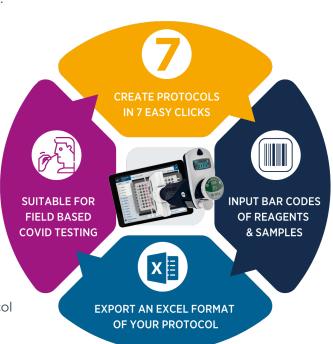

## THE FASTER METHOD FOR PROTOCOL CREATION & EXECUTION AT THE BENCH

With the NEW Gilson PipettePilot® PCR template embedded into TRACKMAN Connected, you can set up qPCR or PCR experiments quickly. Generate tailor-made protocols with only 7 clicks, rapidly reducing your protocol creation time.

## 5 MAIN BENEFITS OF qPCR/PCR TEMPLATE

Bring Traceability To Your Manual Pipetting

Easy to use: Answer 6 questions to generate your qPCR/PCR protocol.

Sample information can be added by scanning sample or reagent barcodes before pipetting.

Pipetting plans can be exported in .CSV files to be used in another device.

TRACKMAN Connected guides you during the experiment indicating where, when and how much to pipette. Paired with PIPETMAN M Connected, the tablet automatically programs the volume of the pipette.