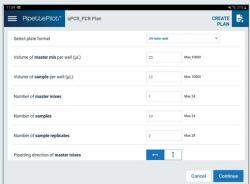

## THE FASTER METHOD FOR PROTOCOL CREATION & EXECUTION AT THE BENCH

With the NEW Gilson PipettePilot® PCR template embedded into TRACKMAN Connected, you can set up qPCR or PCR experiments quickly. Generate tailor-made protocols with only 7 clicks, rapidly reducing your protocol creation time.

## 5 MAIN BENEFITS OF qPCR/PCR TEMPLATE

Bring Traceability To Your Manual Pipetting

Easy to use: Answer 6 questions to generate your qPCR/PCR protocol.

Sample information can be added by scanning sample or reagent barcodes before pipetting.