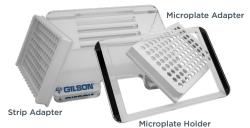

## Benchtop Pipetting Accessories

Get all the accessories to bring your tablet on the bench and to pipette with it: microplate holder, tempered glass screen protector, 5V power adapter, microplate and strip adapters.