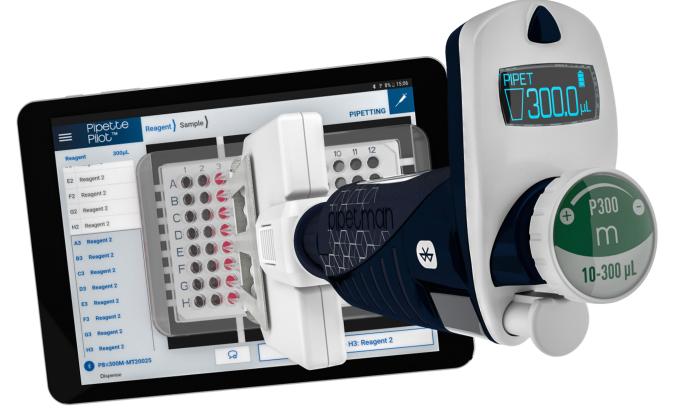

# I Boost Your Experiment Efficiency

TRACKMAN® Connected guides you through your microplate method to prevent errors. When paired with PIPETMAN® M Connected\*, the app displays where, when, and how much to pipette with real time interactions. For more efficiency, verify your pipettes and check your pipette status with the PipetteScope® app.

## Tablet with PipettePilot and PipetteScope apps

Interact with all your apps and the web at the bench with the most recent SAMSUNG tab.

The tablet comes preloaded with PipettePilot to automatically create and track microplate pipetting tasks and monitor other device activities.

Also loaded on the tablet is PipetteScope, an app that keeps tabs on your pipette's last calibration, user's guides, and other useful pipetting metrics.