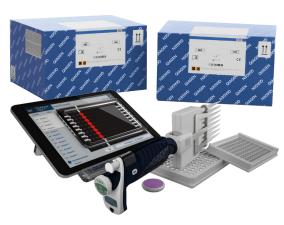

## **Inside Your Kit**

## Tablet with PipettePilot and PipetteScope apps

Interact with all your apps and the web at the bench with the most recent SAMSUNG tab.

The tablet comes preloaded with PipettePilot to automatically create and track microplate pipetting tasks and monitor other device activities.

Also loaded on the tablet is PipetteScope, an app that keeps tabs on your pipette's last calibration, user's guides, and other useful pipetting metrics.

## Benchtop Pipetting Accessories

Get all the accessories to bring your tablet on the bench and to pipette with it: microplate holder, tempered glass screen protector, 5V power adapter, microplate and strip adapters.

### **Environment Sensor**

Monitor temperature, pressure, and humidity during your experiment with your environment sensor.

| TRACKMAN* Connected        | Ordering Information |  |
|----------------------------|----------------------|--|
| TRACKMAN Connected EU Plug | FB1020               |  |
| TRACKMAN Connected UK Plug | FB1021               |  |
| TRACKMAN Connected US Plug | FB1022               |  |