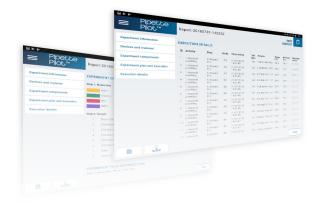

# I Boost Your Experiment Efficiency

TRACKMAN® Connected guides you through your microplate method to prevent errors. When paired with PIPETMAN® M Connected\*, the app displays where, when, and how much to pipette with real time interactions. For more efficiency, verify your pipettes and check your pipette status with the PipetteScope® app.

## I Improve Traceability on the Bench

Integrate a tablet on the bench in a safe and convenient way. Easily capture notes, pictures, and monitor your protocols. Automatically track protocol run conditions from PIPETMAN M Connected and the connected environment sensor.

## I Accelerate Collaborative Reporting

- Easily create and share your protocols.
- Export your protocol steps to sav locally or for sharing.
- Sync your reports with SciNote Electronic Lab Notebook.