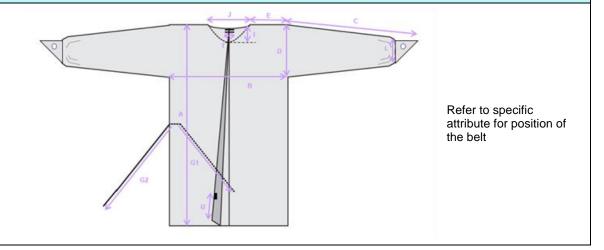

| Characteristic  Material Composition  Description |                                        | Specification  Spunbond Meltblown Meltblown Spunbond (SMMS) Polypropylene. Latex-Free  Gown made of non-woven material with full back closure. Features flat belt, elastic cuffs (elastic does not go all around the cuff) with thumb loops available, Over-The-Head (OTH) flexible neck closure made of two elastic strings (Refer to Appendix 1 specific attributes) |                                              |                                              |  |  |  |  |              |                 |                |          |  |  |  |  |  |
|---------------------------------------------------|----------------------------------------|------------------------------------------------------------------------------------------------------------------------------------------------------------------------------------------------------------------------------------------------------------------------------------------------------------------------------------------------------------------------|----------------------------------------------|----------------------------------------------|--|--|--|--|--------------|-----------------|----------------|----------|--|--|--|--|--|
|                                                   |                                        |                                                                                                                                                                                                                                                                                                                                                                        |                                              |                                              |  |  |  |  |              | David of Oasses | Dimension (cm) |          |  |  |  |  |  |
|                                                   |                                        |                                                                                                                                                                                                                                                                                                                                                                        |                                              |                                              |  |  |  |  | Part of Gown |                 | Large          | XX-Large |  |  |  |  |  |
| Α                                                 | Gown Length                            | 112                                                                                                                                                                                                                                                                                                                                                                    | 129                                          | 135                                          |  |  |  |  |              |                 |                |          |  |  |  |  |  |
| В                                                 | Underarm Width                         | 71                                                                                                                                                                                                                                                                                                                                                                     | 79                                           | 86                                           |  |  |  |  |              |                 |                |          |  |  |  |  |  |
| С                                                 | Sleeve Length<br>(Includes Thumb Loop) | 65                                                                                                                                                                                                                                                                                                                                                                     | 65                                           |                                              |  |  |  |  |              |                 |                |          |  |  |  |  |  |
| D                                                 | Shoulder Height                        | 30                                                                                                                                                                                                                                                                                                                                                                     | 31                                           | 33                                           |  |  |  |  |              |                 |                |          |  |  |  |  |  |
| Е                                                 | Shoulder Width                         | 23                                                                                                                                                                                                                                                                                                                                                                     | 26                                           | 29                                           |  |  |  |  |              |                 |                |          |  |  |  |  |  |
|                                                   | Belt Position                          | 20 cm below the arm 7 cm toward the front                                                                                                                                                                                                                                                                                                                              | 20 cm below the arm<br>7 cm toward the front | 20 cm below the arm<br>7 cm toward the front |  |  |  |  |              |                 |                |          |  |  |  |  |  |
| G1                                                | Belt Length Front                      | 87                                                                                                                                                                                                                                                                                                                                                                     | 102                                          | 102                                          |  |  |  |  |              |                 |                |          |  |  |  |  |  |
| G2                                                | Belt Length Back                       | 93                                                                                                                                                                                                                                                                                                                                                                     | 108                                          | 108                                          |  |  |  |  |              |                 |                |          |  |  |  |  |  |
|                                                   | Belt Width                             | 5                                                                                                                                                                                                                                                                                                                                                                      | 5                                            | 5                                            |  |  |  |  |              |                 |                |          |  |  |  |  |  |
| I                                                 | Collar Depth                           | 10                                                                                                                                                                                                                                                                                                                                                                     | 10                                           | 10                                           |  |  |  |  |              |                 |                |          |  |  |  |  |  |
| J                                                 | Collar Width                           | 22                                                                                                                                                                                                                                                                                                                                                                     | 22                                           | 22                                           |  |  |  |  |              |                 |                |          |  |  |  |  |  |
| L                                                 | Cuff Width (Stretched)                 | 14                                                                                                                                                                                                                                                                                                                                                                     | 14                                           | 14                                           |  |  |  |  |              |                 |                |          |  |  |  |  |  |
| Т                                                 | Elastic Strings                        | 9                                                                                                                                                                                                                                                                                                                                                                      | 9                                            | 9                                            |  |  |  |  |              |                 |                |          |  |  |  |  |  |
| U                                                 | Tag Position                           | 23,5<br>(Left side of back only)                                                                                                                                                                                                                                                                                                                                       | 23,5<br>(Left side of back only)             | 23,5<br>(Left side of back only)             |  |  |  |  |              |                 |                |          |  |  |  |  |  |

### Measurement Diagram

TDS 01.02-43EN Date: 26-Oct-2018 Page 1 of 2